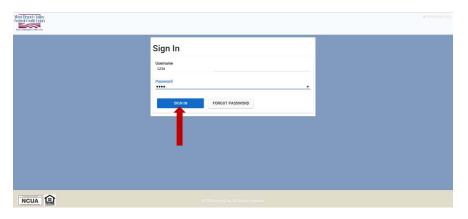

digits of your Social Security Number.

Once you have input your account number and the last four digits of your social security number click "Sign In".

For added security we have Multi-Factor Authentication in place and you will need to choose a security image.