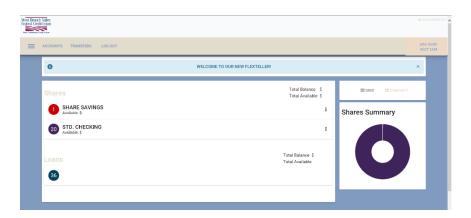

After choosing your new password hit "Submit".

Then you are in your account. You can see your balances and any loan accounts you may have with us.

1640 High Street ◆ Williamsport, PA 17701 Phone: (570) 323-9407 or (800) 326-9539 www.wbvfcu.org Welcome to WBVFCU@Home! Your own personal teller!