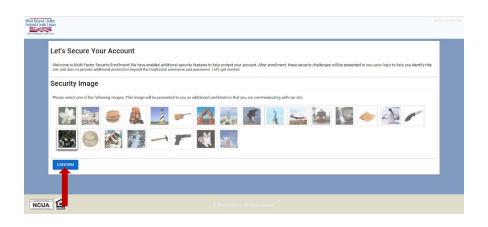

Never log into your account if you do not see the security image you chose.

After selecting your image click on "Confirm".

After clicking on "Confirm" for your security image you will be prompted to change your password. A strong password that includes upper and lower case letters, numbers and one special character is required.