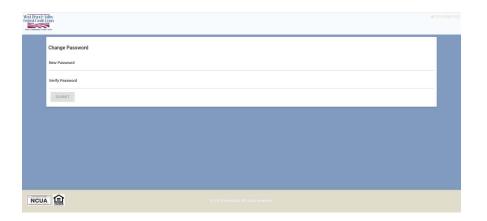

Never log into your account if you do not see the security image you chose.

After selecting your image click on "Confirm".

After clicking on "Confirm" for your security image you will be prompted to change your password. A strong password that includes upper and lower case letters, numbers and one special character is required.

After choosing your new password hit "Submit".

Then you are in your account. You can see your balances and any loan accounts you may have with us.

1640 High Street ◆ Williamsport, PA 17701 Phone: (570) 323-9407 or (800) 326-9539 www.wbvfcu.org Welcome to WBVFCU@Home! Your own personal teller!