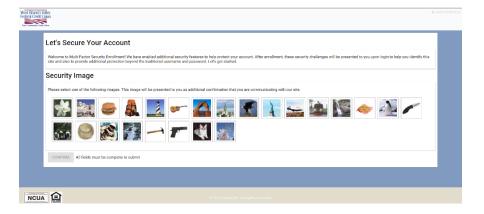

digits of your Social Security Number.

Once you have input your account number and the last four digits of your social security number click "Sign In".

For added security we have Multi-Factor Authentication in place and you will need to choose a security image.

Never log into your account if you do not see the security image you chose.

After selecting your image click on "Confirm".

After clicking on "Confirm" for your security image you will be prompted to change your password. A strong password that includes upper and lower case letters, numbers and one special character is required.