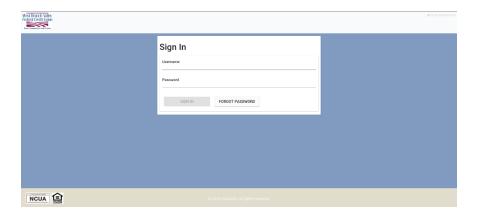

To access WBVFCU@Home (FlexTeller)
You must sign up for this service.
Please contact a
Member Service Representative.
Go to: www.wbvfcu.org.
Select Account Access and then select
WBVFCU@Home from the navigation bar
This will bring you to the Sign In screen
Your User Name is your account number
Your Temporary Password is the last four

digits of your Social Security Number.

Once you have input your account number and the last four digits of your social security number click "Sign In".

For added security we have Multi-Factor Authentication in place and you will need to choose a security image.