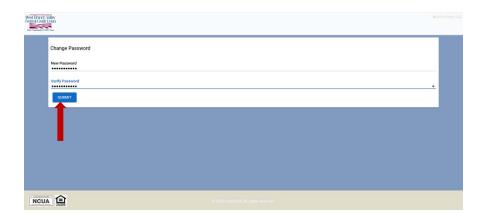

After choosing your new password hit "Submit".

Then you are in your account. You can see your balances and any loan accounts you may have with us.

1640 High Street ◆ Williamsport, PA 17701 Phone: (570) 323-9407 or (800) 326-9539 www.wbvfcu.org Welcome to WBVFCU@Home! Your own personal teller!